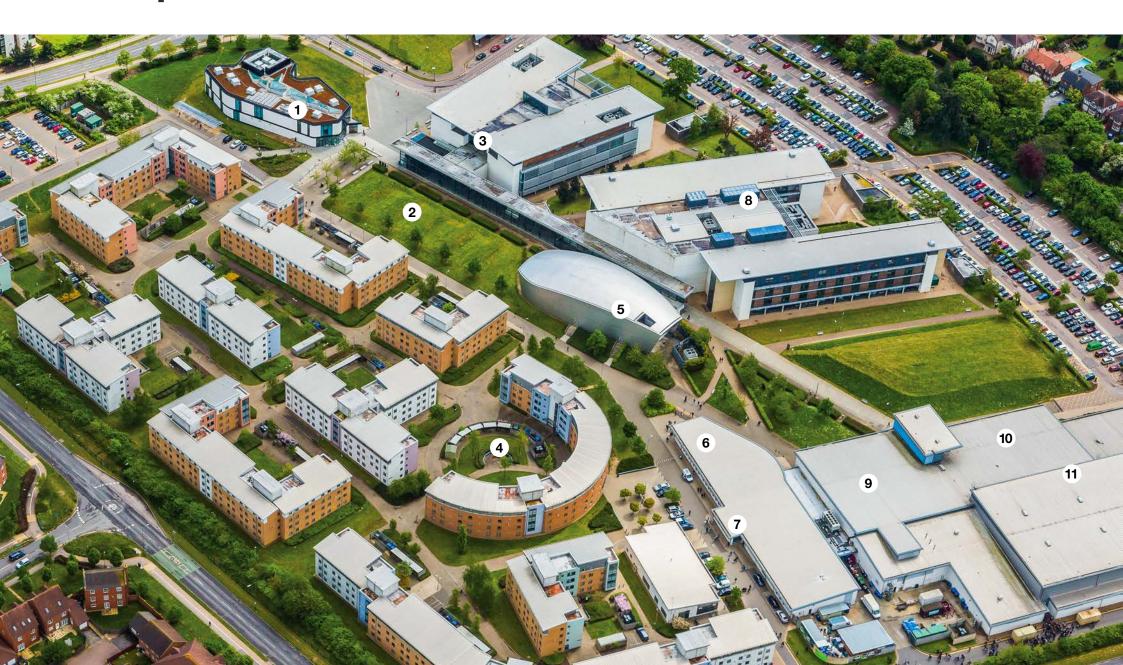

## | de Havilland | Campus

- 1. Law Building
- 2. Enterprise Hub (Opened March 2020)
- 3. LRC (Library)
- 4. Accommodation

- 5. Weston Auditorium
- 6. de Havilland Restaurant
- 7. Multi-Faith Space
- 8. Main Teaching Building including Ask Herts Hub (de Havilland)
- 9. 25 Metre Swimming Centre
- 10. Hertfordshire Sports Village
- **11.** Sports Science Building (Opening 2020)