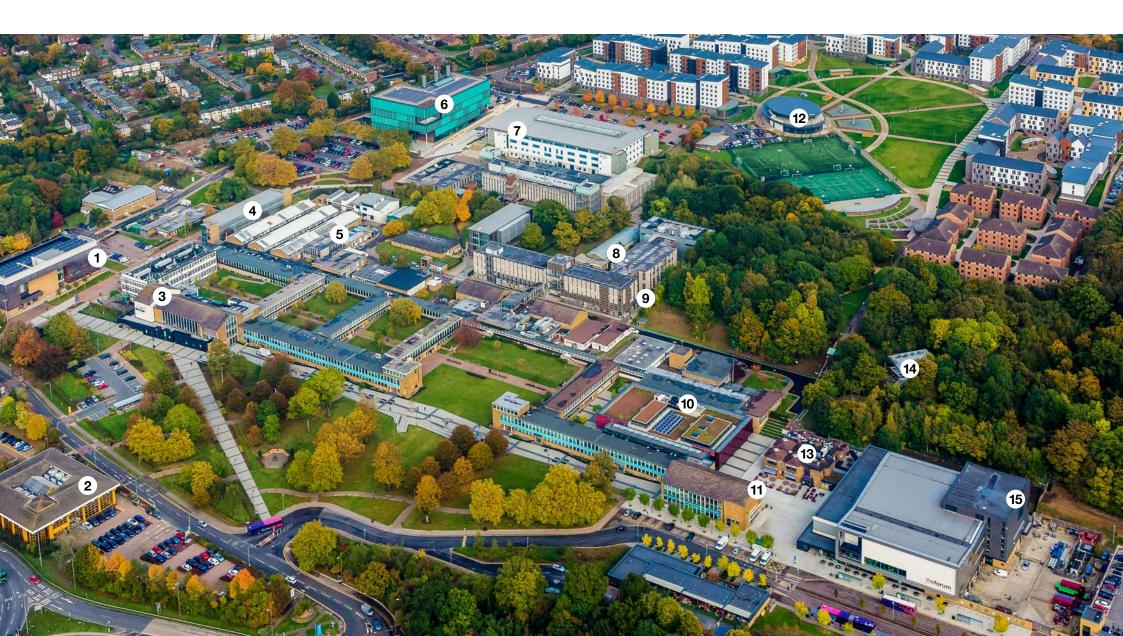

## | College Lane | Campus

- 1. Film, Music and Media Building
- 2. Fashion Teaching Building
- 3. Main Reception
- 4. Ask Herts Hub (Innovation)
- 5. Engineering Department
- 6. Science Building
- 7. LRC (Library)

- 8. Hertfordshire International College
- 9. Wright Building
- **10.** Hutton Hub including Ask Herts Hub (Hutton)
- 11. Hertfordshire Students' Union
- **12.** The Oval Accommodation Hub and 24/7 Gym
- 13. Elehouse: Bar and Grill
- **14.** Multi-Faith Space (The Key)
- **15.** Entertainments Complex including Starbucks, Subway and Restaurant