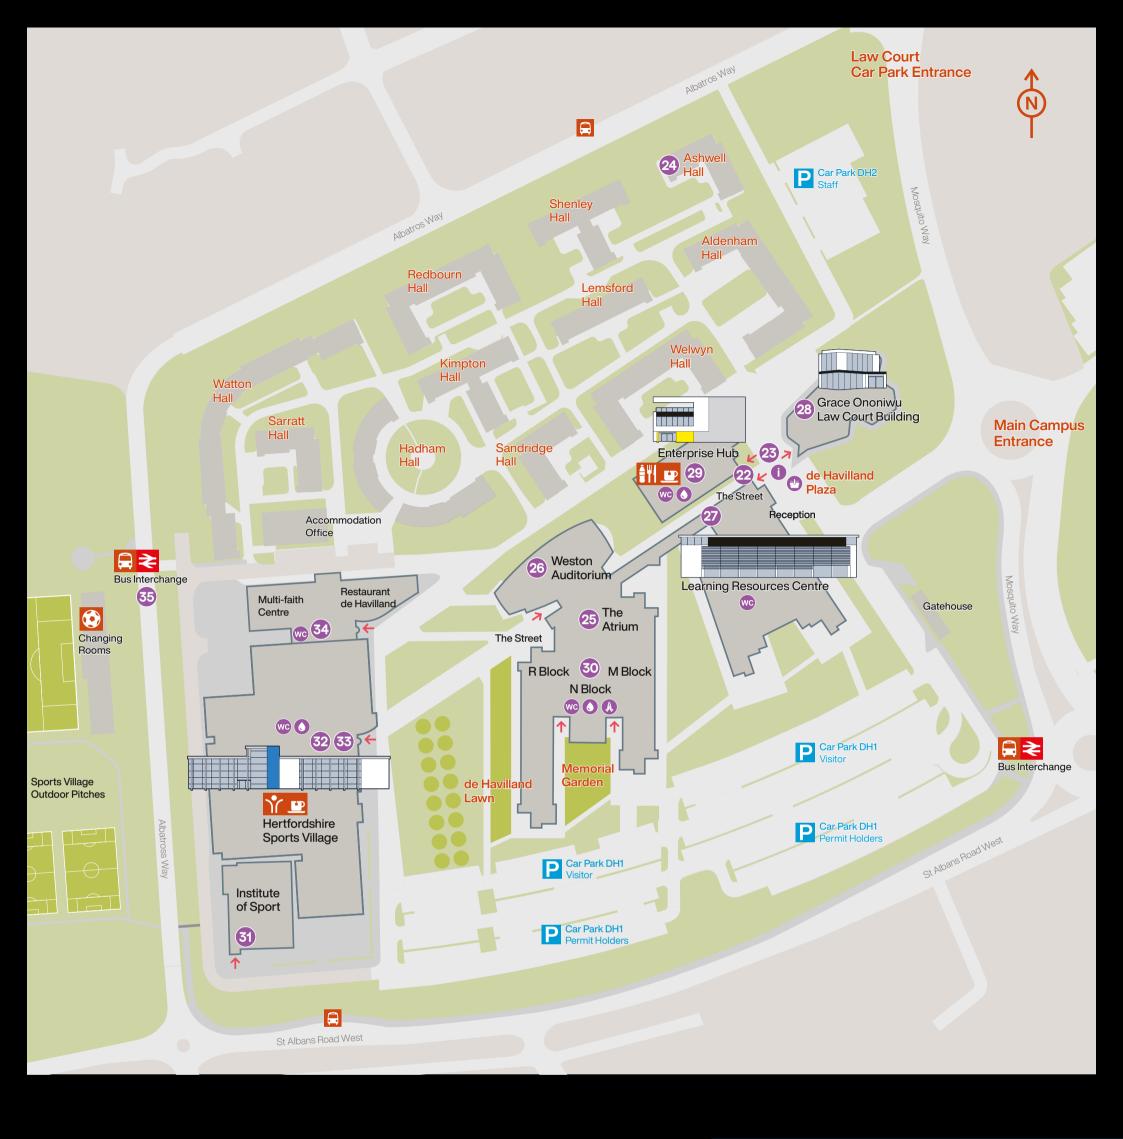

# de Havilland Campus

Scan the QR code to use our self-guided campus tour map

### **Key locations**

- 22 Check-in
- 23 Campus and accommodation tours
- 24 Accommodation showrooms
- 25 The Atrium
- 26 Weston Auditorium
- 27 Learning Resources Centre
- 28 Grace Ononiwu Law Court Building
- 29 Enterprise Hub 🔛 🍴
- 30 N001 / N002

- 32 Hertfordshire Sports Village
- 33 Café Sport 만 🚻

31 Institute of Sport

34 Restaurant de Havilland

### **Getting around**

35 Local and intercampus buses

## Key

- i Information point
- Picnic area
- Prayer room
- wc Toilets
- Water refill points