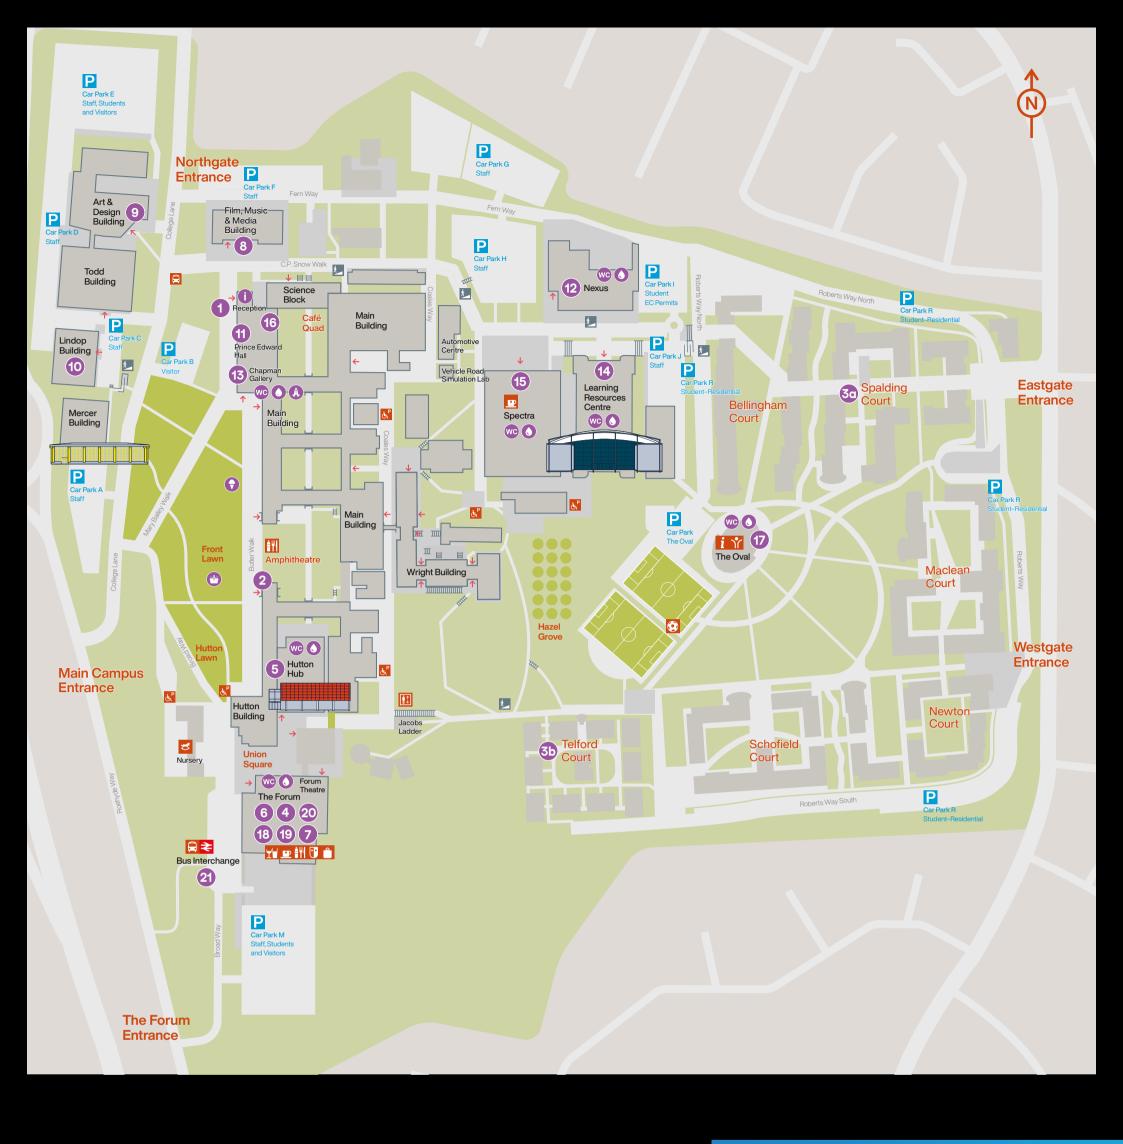

# College Lane Campus

Scan the QR code to use our self-guided campus tour map

### **Key locations**

- 1 Main Reception and check-in
- 2 Campus tours
- 3a 3b Accommodation Showrooms
- 4 Forum Theatre
- 5 Hutton Hub
- 6 Forum Foyer
- 7 Forum Restaurant
- 8 Film, Music & Media Building
- 9 Art & Design Gallery
- 10 Lindop Building

- 11 Prince Edward Hall
- 12 Nexus
- 13 Chapman Gallery
- 14 Learning Resources Centre
- 15 Spectra 📭 👭
- 16 Café Rore <u> 🚻</u>
- 17 Oval (Accommodation hub)
- 18 Starbucks 📭 👭
- 19 Subway
- 20 Seventy7 and The Loft

#### **Getting around**

21 Local and intercampus buses

#### Key

- lce cream van
- i Information point
- Picnic area
- Prayer room
- wc Toilets
- Water refill points