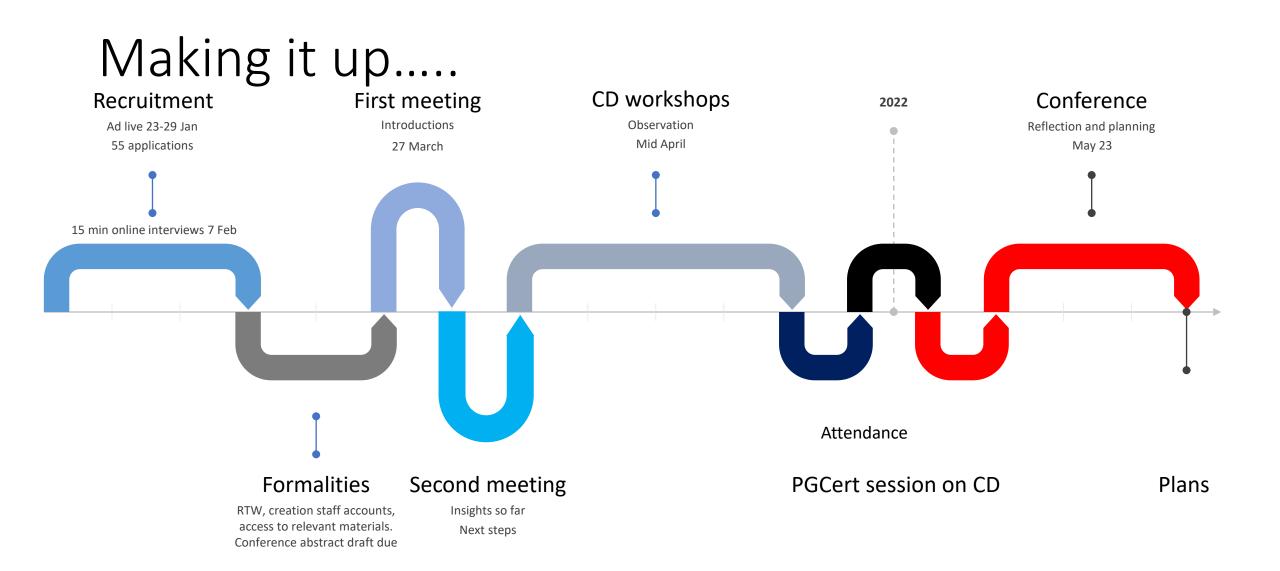

## Making it up as we go along

## Building student staff partnership within a cross-institution curriculum design project

Temitope Akinsoto, Karen Clark, Sarah Flynn, Neal Geach, Ameer Hamza, Ally Joomun, Prasaath Kuppan Ravi, Abigail Leighton