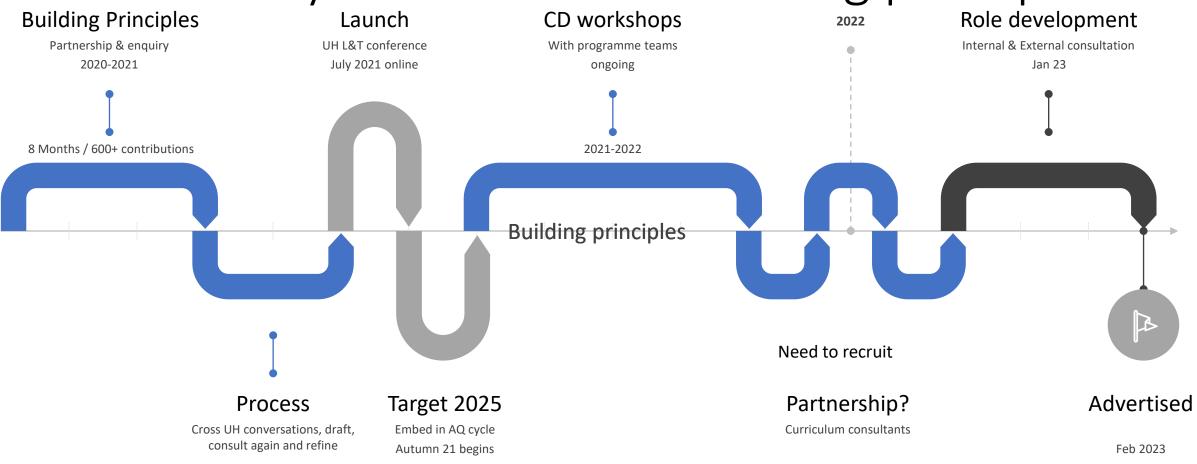

## Community-created Herts learning principles

activity Drawing on your own experience of working in student/staff partnership and/or of learning on a formal programme of study please comment on our timeline.

Please:

- Like things you think are useful
- Add extra ideas & commentary
- Suggest any adaptations to improve effectiveness