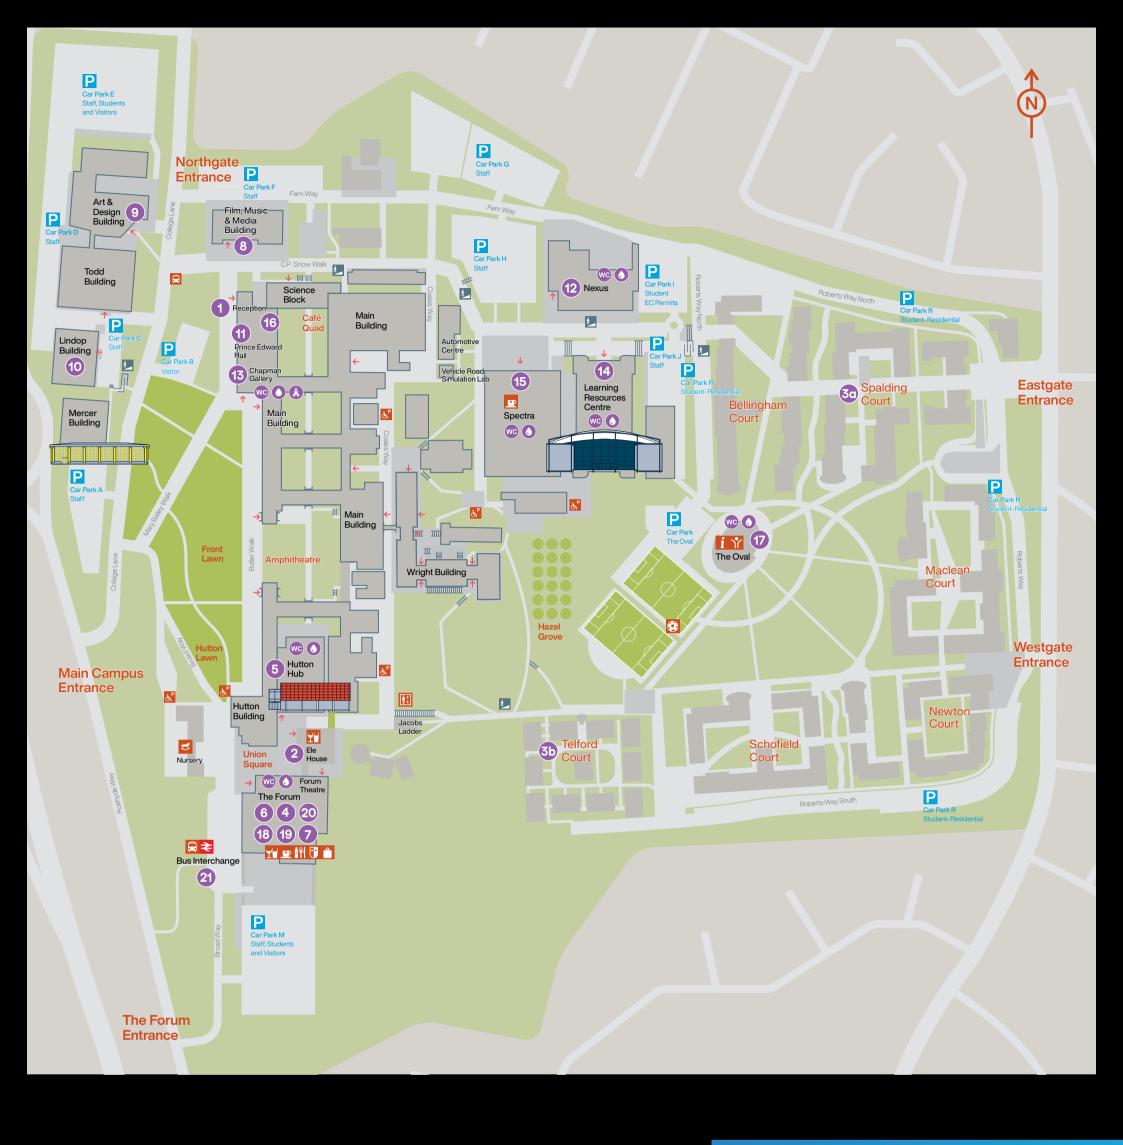

## College Lane Campus

Scan the QR code to use our self-guided campus tour map

### **Key locations**

- Main Reception and check-in
- 2 Campus tours
- 3a 3b Accommodation Showrooms
- 4 Forum Theatre
- 5 Hutton Hub
- 6 Forum Foyer
- 7 Forum Restaurant 📭
- 8 Film, Music & Media Building
- 9 Art & Design Gallery

- 10 Lindop Building
- 11 Prince Edward Hall
- 12 Nexus
- 13 Chapman Gallery
- 14 Learning Resources Centre
- 15 Spectra 📭
- 16 Café Rore 📭
- 17 Oval (Accommodation hub)

- 19 Subway 📭
- 20 Seventy7 and The Loft
- wc Toilets
- Water refill points
- Prayer room

### **Getting around**

21 Local and intercampus buses