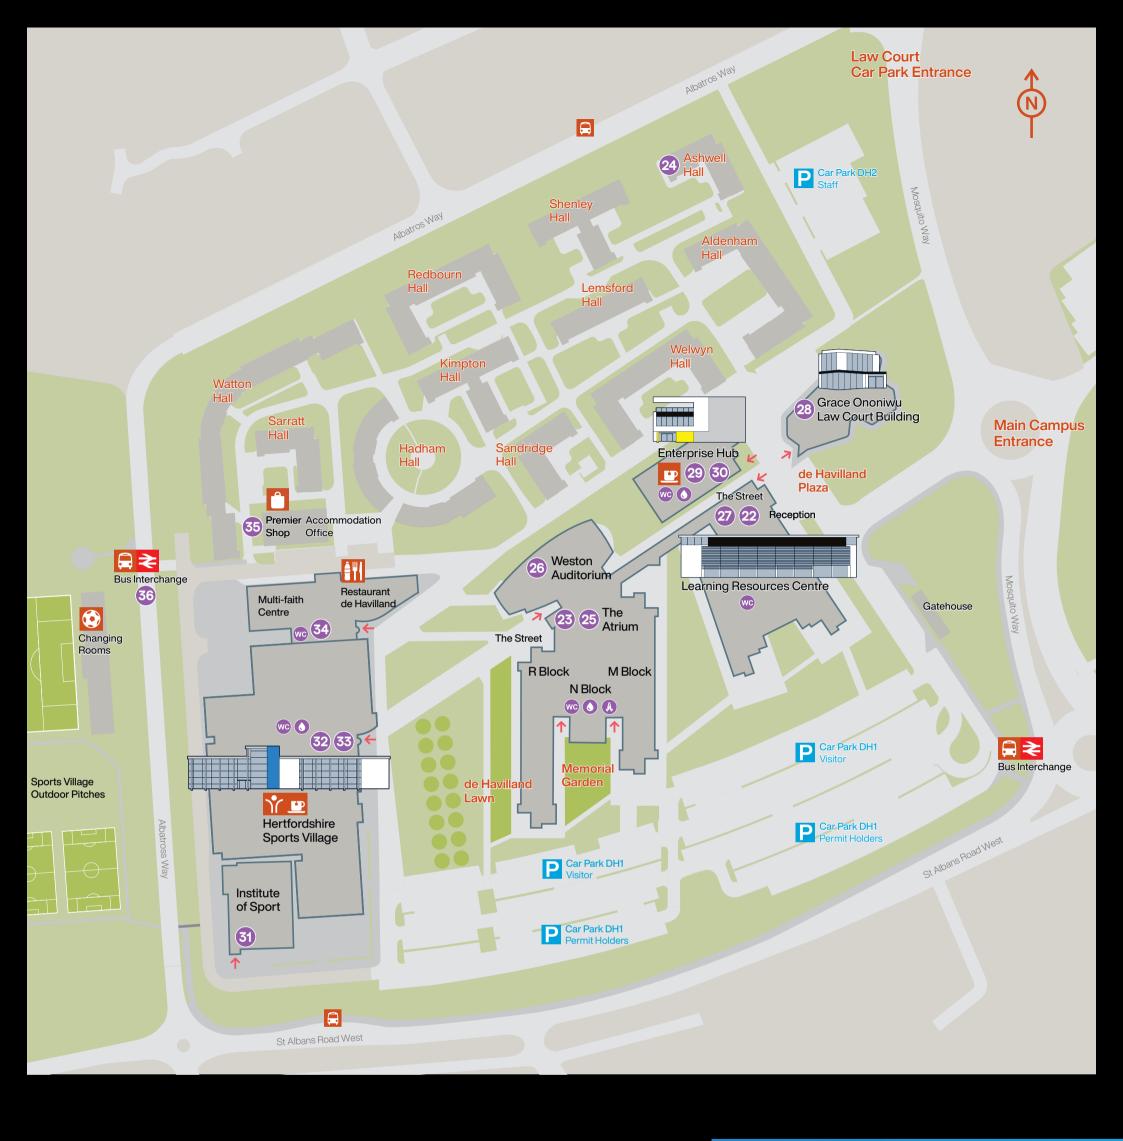

# de Havilland Campus

Scan the QR code to use our self-guided campus tour map

### **Key locations**

- 22 Check-in
- 23 Campus and accommodation tours
- 24 Accommodation showrooms
- 25 The Atrium
- 26 Weston Auditorium
- 27 Learning Resources Centre
- 28 Grace Ononiwu Law Court Building
- 29 Enterprise Hub
- 30 Café Ambition \_\_\_

- 31 Institute of Sport
- 32 Hertfordshire Sports Village
- 33 Café Sport 😐
- 34 Restaurant de Havilland 📭
- 35 Premier shop \_\_\_\_
- wc Toilets
- Water refill points
- Prayer room

#### Getting around

36 Local and intercampus buses