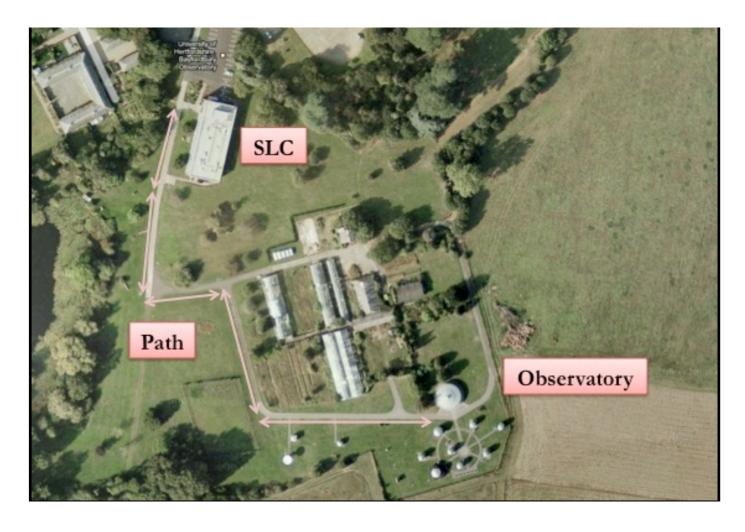

Observatory (outside -- follow map on the back)

Take a short 5min walk to the telescopes, following on the illuminated path (see map at the back)

Telescopes & their targets:

Marsh Telescope Moon

Kitchin Telescope Orion Nebula M42 / Andromeda M31