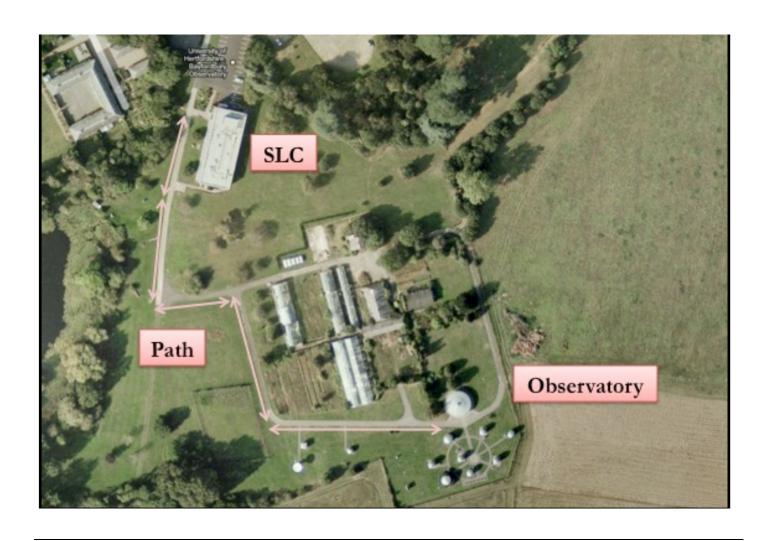

Observatory (outside -- follow map on the back)

Take a short 5min walk to the telescopes, following on the illuminated path (see map at the back)

Telescopes & their targets:

Marsh Telescope Moon

Kitchin Telescope Orion Nebula M42 / Andromeda M31