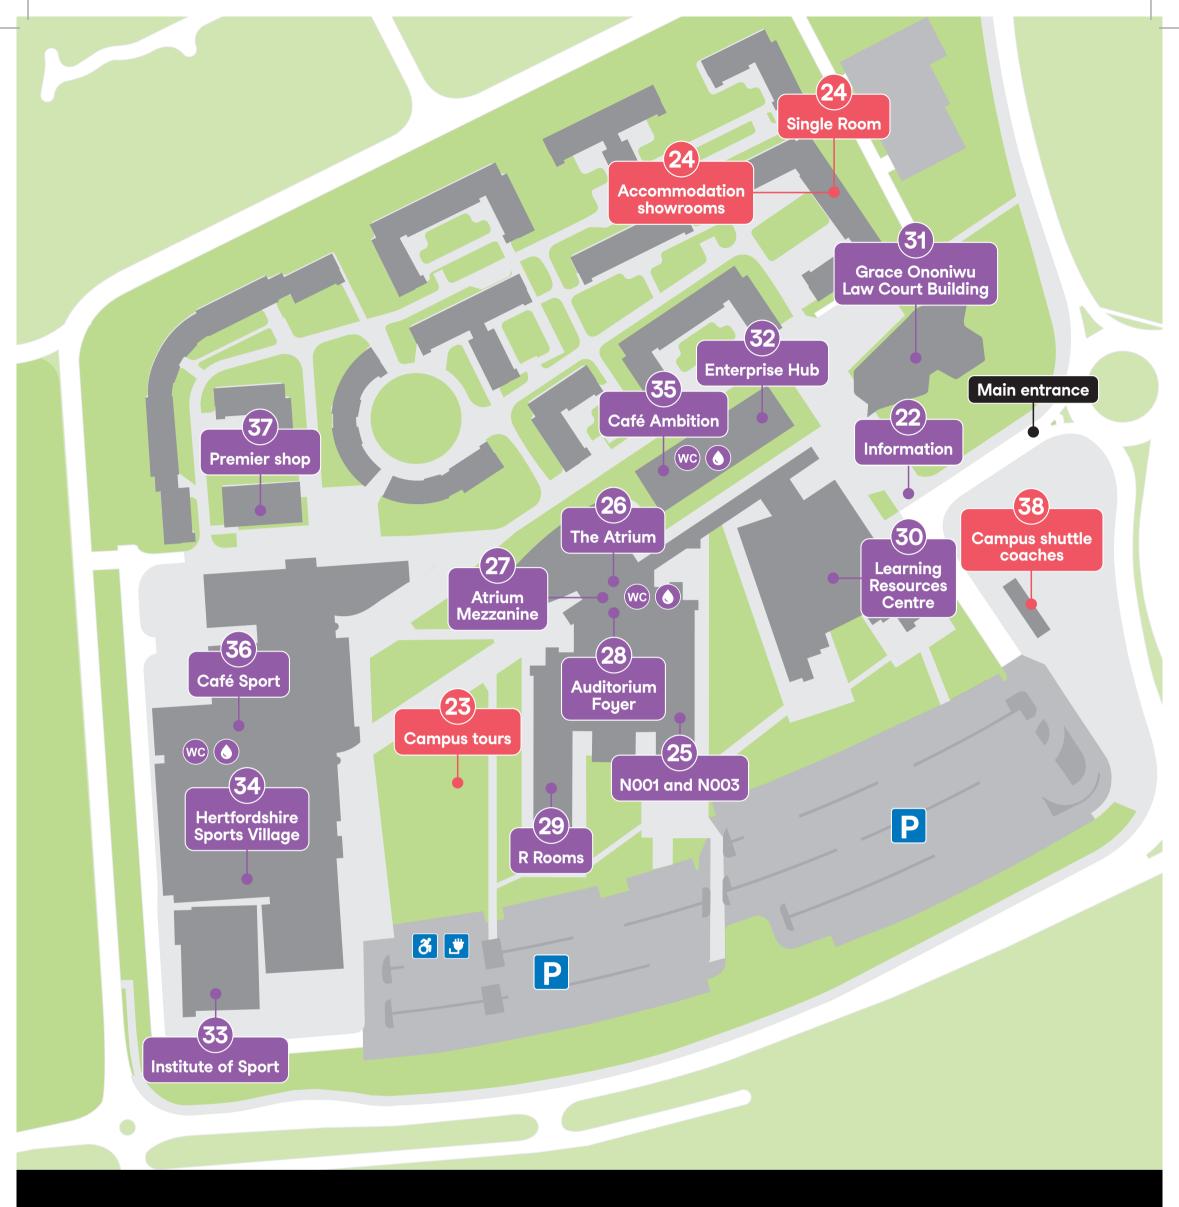

### **Key locations**

- 22 Information
- 23 Campus tours
- 24 Accommodation showrooms
- **25** N001 and N003
- 26 The Atrium
- 27 Atrium Mezzanine
- 28 Auditorium Foyer
- 29 R Rooms

- 30 Learning Resources Centre
- 31 Grace Ononiwu Law Court Building
- 32 Enterprise Hub
- 33 Institute of Sport
- 34 Hertfordshire Sports Village

### Take a break

- **35 Café Ambition** 08:30 16:00
- **36 Café Sport** 08:30 16:00
- 37 Premier shop 09:00 16:00
- wc Toilets
- Water refill points

### **Getting around**

38 Campus shuttle coaches