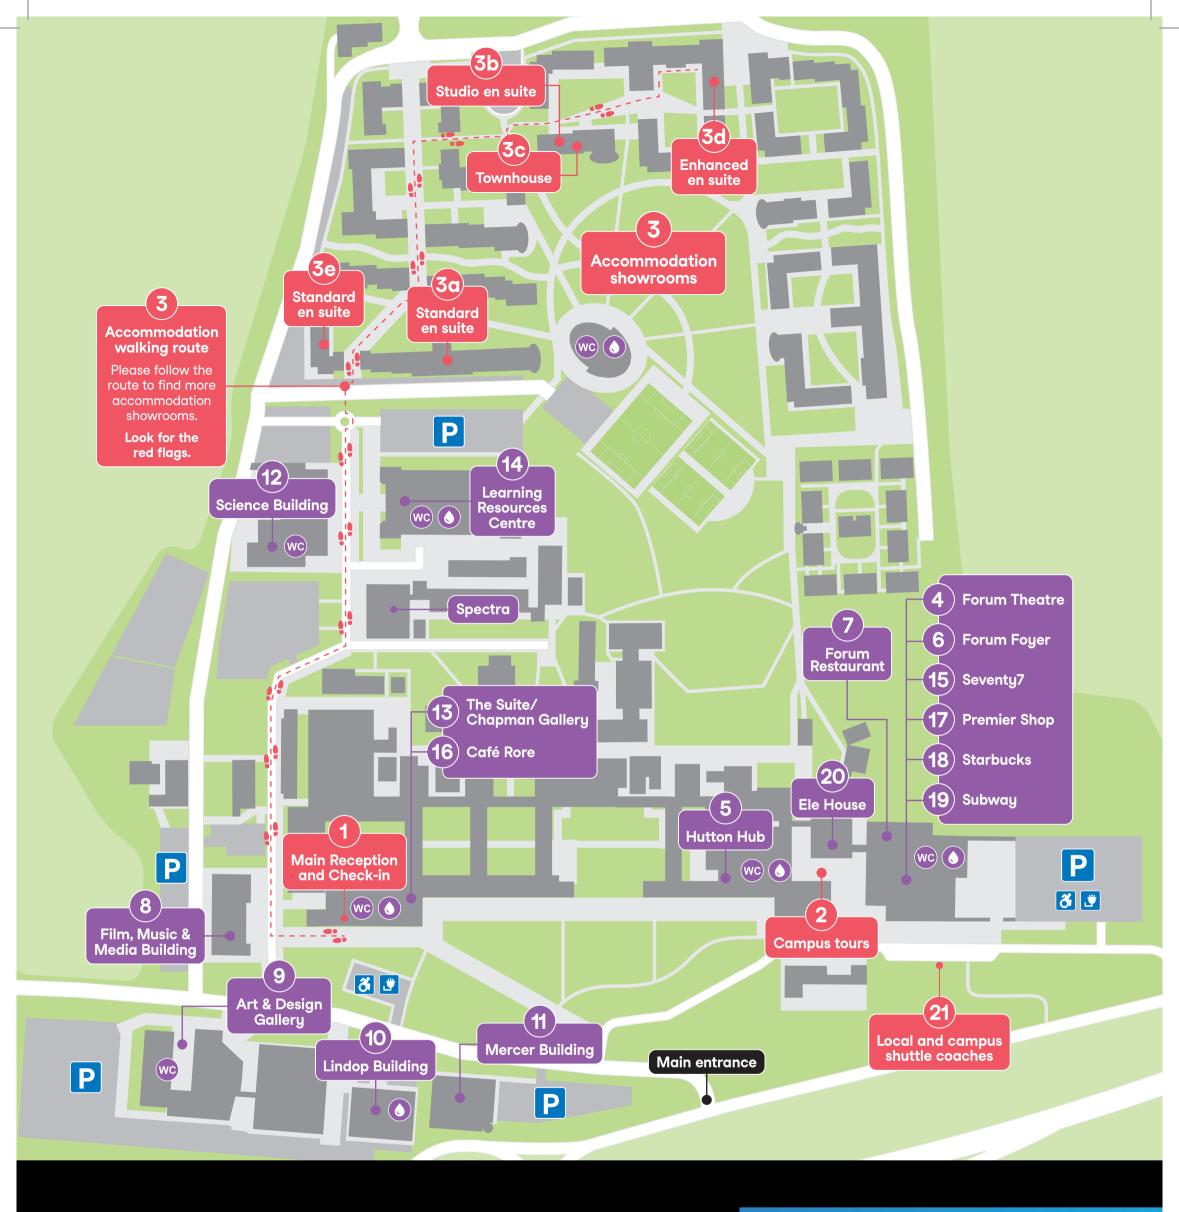

#### **Key locations**

- 1 Main Reception and Check-in
- 2 Campus tours
- 3 Accommodation showrooms
- 4 Forum Theatre (Welcome talk)
- 5 Hutton Hub
- 6 Forum Foyer
- 7 Forum Restaurant
- 8 Film, Music & Media Building

- 9 Art & Design Gallery
- 10 Lindop Building
- 11 Mercer Building
- 12 Science Building
- 13 The Suite / Chapman Gallery
- 14 Learning Resources Centre
- 15 Seventy7 (Campus nightclub and bar)

#### Take a break

- **16 Café Rore** 08:30 15:00
- **17 Premier Shop** 08:30 16:00
- 18 Starbucks 10:30 15:00
- **20** Ele House 12:00 16:00
- wc Toilets

19 Subway

Water refill points

## **Getting around**

21 Local and intercampus coaches