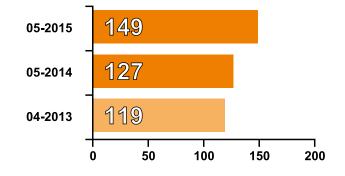

# **Total CO<sub>2</sub> Emissions**

This tells you how much carbon dioxide the building emits. It shows tonnes per year of  $CO_2$ .