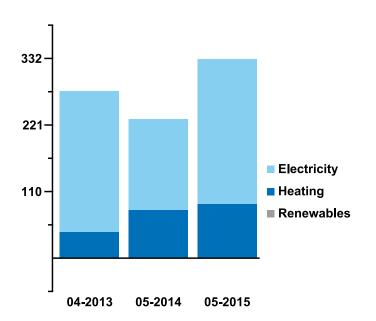

# **Previous Operational Ratings**

This tells you how efficiently energy has been used in this building over the last three accounting periods.