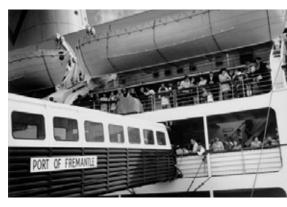

## The University of Western Australia and University of Hertfordshire

are joining forces to record the stories of families separated between WA and the South-East of England

- The experiences of emigrants from the UK as they settled in WA, whether this happened recently or in the more distant past
  - What it was like to be a family member left behind in the UK
    - How families have kept in touch despite being separated